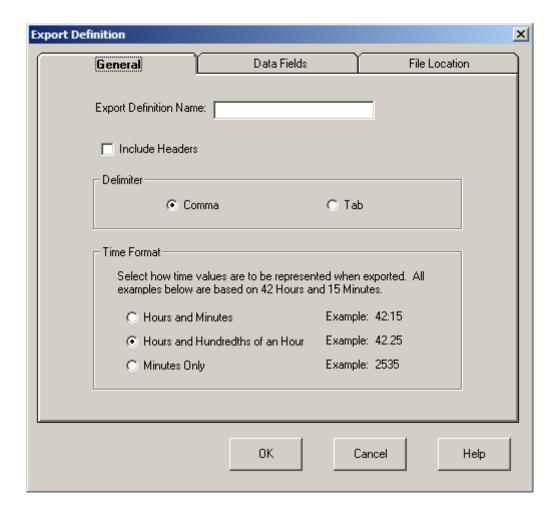

## The TimePilot system: Setting up your own export

To set up TimePilot for a basic export function into Microsoft Excel, start Transaction Manager, the click the "File" menu and choose "User Defined Export File." Click the "Add Export Definition" button, and the box above will appear. Complete your choices (in the "Delimiter" area, choose either Comma or Tab; Excel can handle either one), then click the "Data Fields" tab at the top of the page.