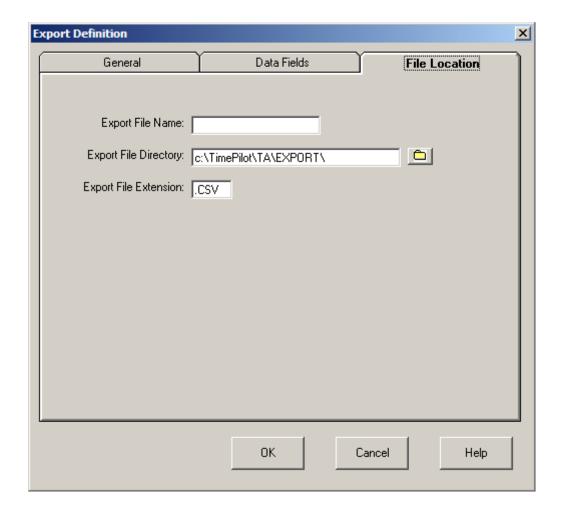

After you've completed this screen, click the "File Location" tab.

## The TimePilot system: Setting up your own export

By the time you get to this screen, all three fields will be filled out with choices you made earlier. If the fields are what you want, click OK; otherwise, click on the appropriate tab to make changes.