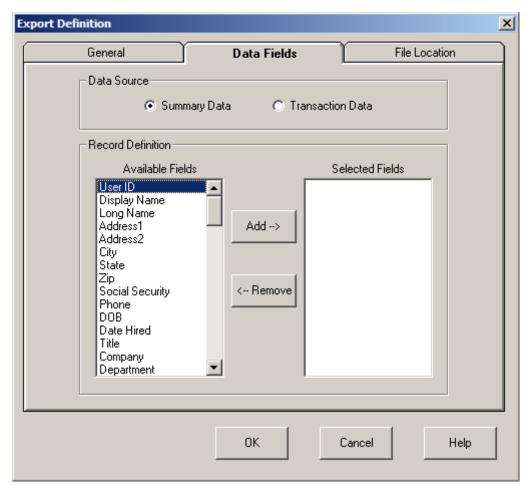

# The TimePilot system: Setting up your own export

Here you'll choose the source of your data—from the TimePilot-generated Summary Report or the Employee Transaction Report—and tell TimePilot what information you want to appear in the spreadsheet. There are a total of 82 available fields available in the Summary report data and; you can have 1 field or all 82 or any number in between. There's a list of all 82 available fields on page 4 of this document.

After you've completed this screen, click the "File Location" tab.